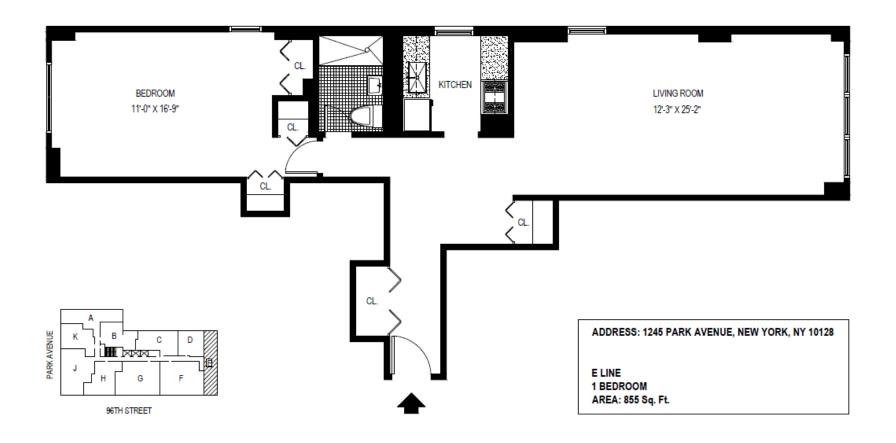

## Real Estate Division

1249 Park Avenue, 1st Floor New York, NY 10029

Tel: (212) 659-9630 Fax: (212) 831-3093



For further information email housing@mountsinai.org

ADDRESS: 1245 PARK AVENUE, NEW YORK, NY

LOCATION: Northeast corner of E 96th Street and Park Ave

YEAR BUILT: 1962

NUMBER OF STORIES: 18

UNIT TYPES: Studio, 1 Bedroom, 2 Bedroom

(subject to availability)

TYPE OF BUILDING: Doorman/Elevator

LAUNDRY: Located in building

PLAYGROUND: None

PARKING GARAGE: On premises, space subject to availability

ACCESSIBILITY: Subway access to #6 train. MTA bus service

along main avenues and thoroughfares.





ADDRESS: 1245 PARK AVENUE, NEW YORK, NY 10128

B LINE 1 BEDROOM AREA: 744 Sq. Ft.







ADDRESS: 1245 PARK AVENUE, NEW YORK, NY 10128

D LINE STUDIO

AREA: 618 Sq. Ft.















ADDRESS: 1245 PARK AVENUE, NEW YORK, NY 10128

K LINE 1 BEDROOM AREA: 764 Sq. Ft.