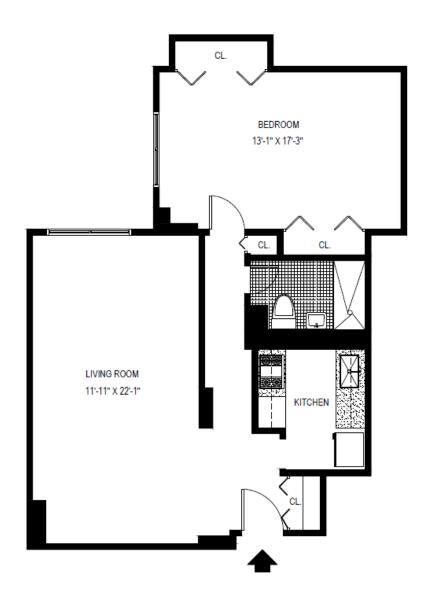

D LINE STUDIO

AREA: 618 Sq. Ft.

ADDRESS: 1245 PARK AVENUE, NEW YORK, NY 10128

K LINE 1 BEDROOM AREA: 764 Sq. Ft.