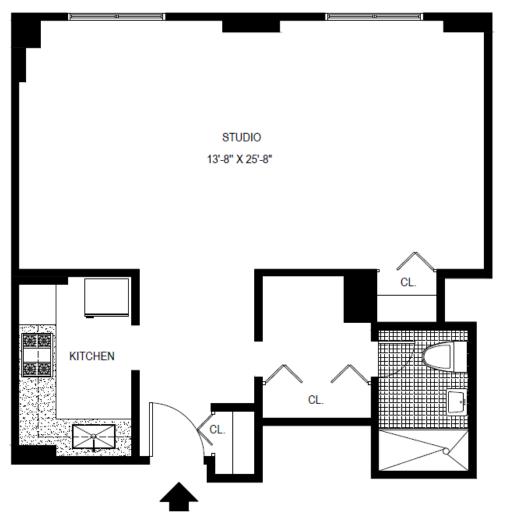

D LINE STUDIO

AREA: 618 Sq. Ft.

ADDRESS: 1245 PARK AVENUE, NEW YORK, NY 10128

K LINE 1 BEDROOM AREA: 764 Sq. Ft.