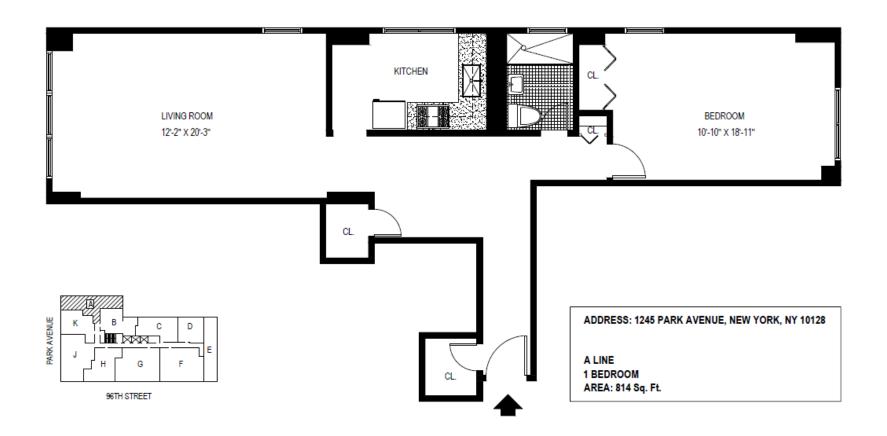

ACCESSIBILITY: Subway access to #6 train. MTA bus service

along main avenues and thoroughfares.

ADDRESS: 1245 PARK AVENUE, NEW YORK, NY 10128

B LINE 1 BEDROOM AREA: 744 Sq. Ft.

ADDRESS: 1245 PARK AVENUE, NEW YORK, NY 10128