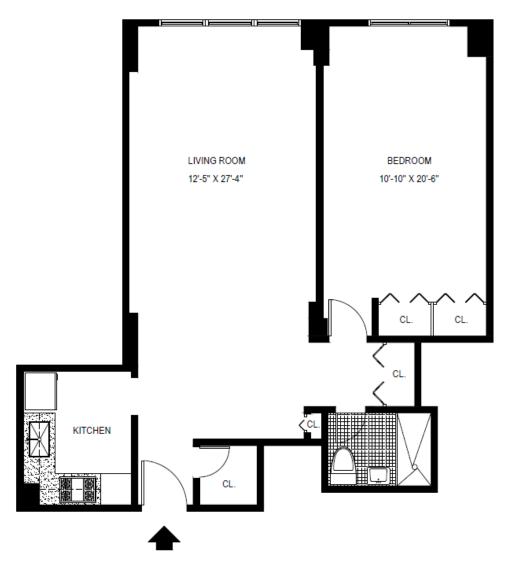

ACCESSIBILITY: Subway access to #6 train. MTA bus service

along main avenues and thoroughfares.

ADDRESS: 1245 PARK AVENUE, NEW YORK, NY 10128

B LINE 1 BEDROOM AREA: 744 Sq. Ft.

ADDRESS: 1245 PARK AVENUE, NEW YORK, NY 10128