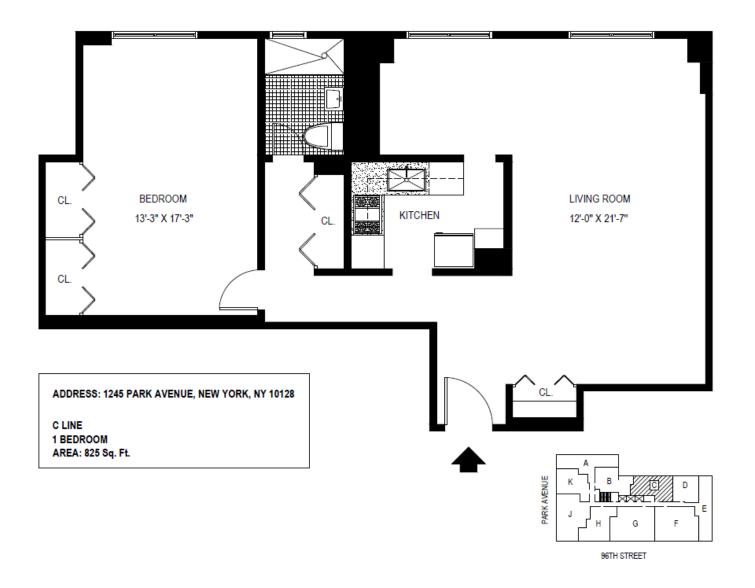

ACCESSIBILITY: Subway access to #6 train. MTA bus service

along main avenues and thoroughfares.

ADDRESS: 1245 PARK AVENUE, NEW YORK, NY 10128

B LINE 1 BEDROOM AREA: 744 Sq. Ft.

ADDRESS: 1245 PARK AVENUE, NEW YORK, NY 10128