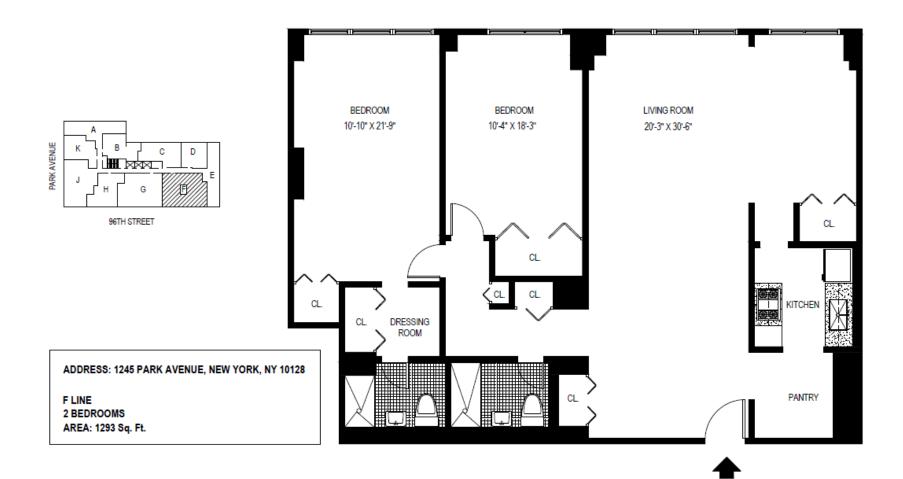

ACCESSIBILITY: Subway access to #6 train. MTA bus service

along main avenues and thoroughfares.

ADDRESS: 1245 PARK AVENUE, NEW YORK, NY 10128

B LINE 1 BEDROOM AREA: 744 Sq. Ft.

ADDRESS: 1245 PARK AVENUE, NEW YORK, NY 10128